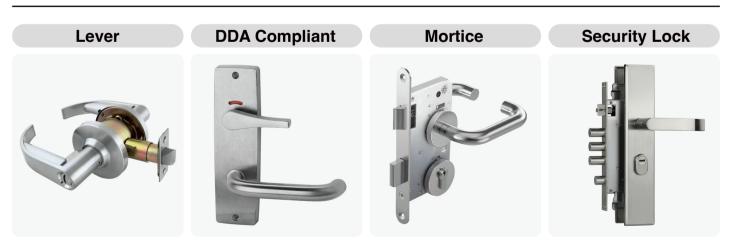

| Size(mm)            | 920×2075×50                                                           | 894×2050      |
|                     | 1020×2075×50                                                          | 994×2050      |
|                     | customize for other size requirement                                  |               |
| Swing direction     | Inswing                                                               |               |
|                     | Double-glazing view windows                                           |               |
| Options             | Stainless steel kick plates                                           |               |
|                     | <ul> <li>Powder Coating in Various Colors or Dual-Color</li> </ul>    |               |

## **LOCKS**