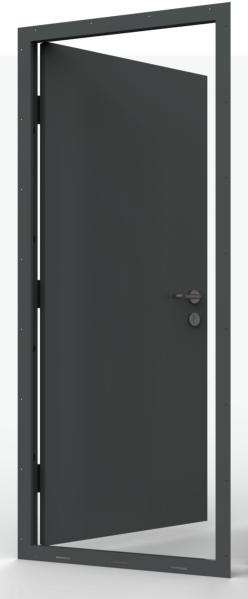

## Donga Door

Inswing

Motisan donga doors are designed and engineered in Australia to meet Australian standards and requirements. These pre-hung steel doors feature a dual frame system, allowing for easy installation in various applications, including transportable buildings, container modifications, steel frame sheds, and block walls.

With Galvanized door leaf and frame, UV-resistant powder coating, a durable four-sided door frame with gasket, and fire-resistant rockwool insulation, these doors are built to withstand extreme weather conditions, including cyclone zones. These doors also feature a

custom-made bottom frame with three slot holes for effective water drainage, ensuring a tight weather seal.