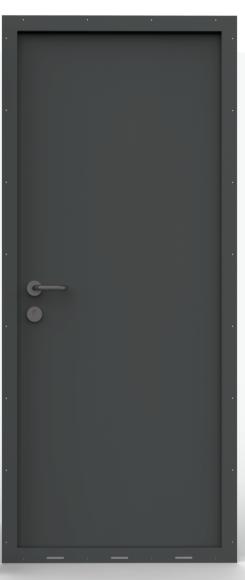

## Donga Door

Inswing

Motisan donga doors are designed and engineered in Australia to meet Australian standards and requirements. These pre-hung steel doors feature a dual frame system, allowing for easy installation in various applications, including transportable buildings, container modifications, steel frame sheds, and block walls.

With Galvanized door leaf and frame, UV-resistant powder coating, a durable four-sided door frame with gasket, and fire-resistant rockwool insulation, these doors are built to withstand extreme weather conditions, including cyclone zones. These doors also feature a

custom-made bottom frame with three slot holes for effective water drainage, ensuring a tight weather seal.